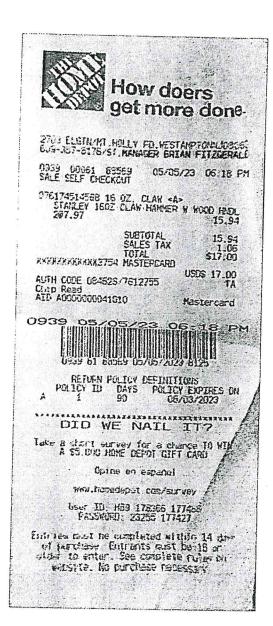

Receipts presented by Ricky Singh were inconsistent and nothing was noted specifically for the Florence Cricket Field. Home Depot receipts

averaging totals in the range between \$18 - \$25. Two Amazon pages showing photos of cricket mats, but were not confirmed as purchased.

ITEMS.

- All purpose poly Rope 100

- Pbly Pro, Camo

- Orange field Spray Paint \$35.34

Note: We do not have part lines on RD wood field STORE 6059 6 of ingrove 2702 Routh 541 Westerngere, 19 85050 (509)258-9442