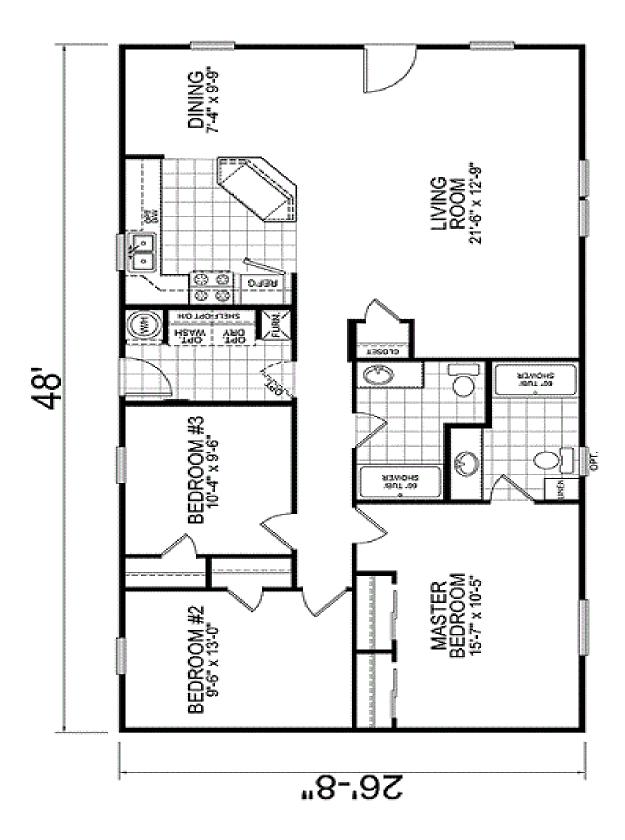

| Building Heating Fuel Type                                                                          | Propane (complete section below)         |                         |                  |                      |
|-----------------------------------------------------------------------------------------------------|------------------------------------------|-------------------------|------------------|----------------------|
|                                                                                                     | $\Box$ Fuel oil (complete section below) |                         |                  |                      |
|                                                                                                     | □ Fuel                                   | oil but landlord do     | es not provid    | e heat               |
|                                                                                                     | 🗆 Natu                                   | ral gas                 |                  |                      |
|                                                                                                     | Elect                                    | ricity                  |                  |                      |
| Name of Fuel Oil/Propane Company                                                                    |                                          | Grade/Type of Fuel C    | Dil              |                      |
|                                                                                                     |                                          |                         |                  |                      |
| Address                                                                                             | City                                     |                         | State            | Zip                  |
|                                                                                                     |                                          |                         |                  |                      |
| Sewer System                                                                                        |                                          | vnship Sewer            | Private          | e Septic             |
|                                                                                                     |                                          |                         |                  |                      |
| Water Supply                                                                                        |                                          | vnship Water            | Private          | e Well               |
|                                                                                                     |                                          |                         |                  |                      |
| Additional Items Needed (Please indicate                                                            | that each                                | of the following is     | included with    | your registration)   |
| Payment of \$25 Annual registration fee<br>Checks are made payable to: Florence Townsh              | nip                                      |                         |                  |                      |
| □ Fully executed copy of lease agreement signed                                                     | d by all ad                              | ult tenants or certific | cation that no w | rritten lease exists |
| Indicate party responsible for payment of:                                                          |                                          |                         |                  |                      |
| Water & Sewer Utility:                                                                              |                                          |                         |                  |                      |
| Property Taxes:                                                                                     |                                          |                         |                  |                      |
| <ul> <li>Lead Safe Certificate</li> <li>*Only applicable for dwellings built before 1978</li> </ul> | }                                        |                         |                  |                      |
| ☐ Floor Plan with size of each room occupied for                                                    | sleeping p                               | ourposes and each       | habitable room   | (see sample drawing) |

### SAMPLE