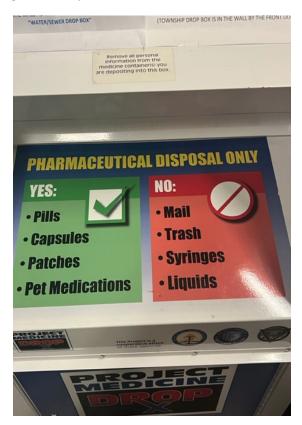

## FLORENCE TOWNSHIP PROJECT MEDICINE DROP BOX

Throughout the State of New Jersey municipalities take part in establishing safe medicine drop box locations, many times located in municipal complexes or police departments. The Florence Township Police Department manages the drop box in our community and we encourage residents to utilize this location to ensure proper and safe disposal of items. This notification serves as a reminder of not only our location but provides information on other drop boxes located throughout the State and more specifically Burlington County.

**Medicine Drop Box Locations** 